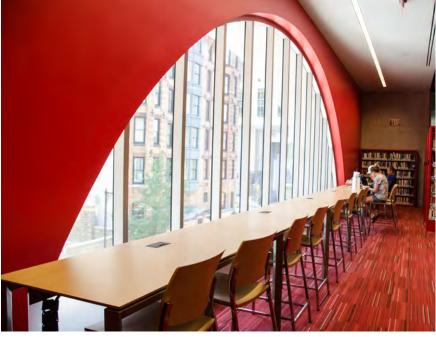

### **Boston Public Library** Boston, MA

**Design Firm** William Rawn Associates

#### Scope

Touch-down stations, circulation desks and ancillary furniture for the new Johnson Building of the library.