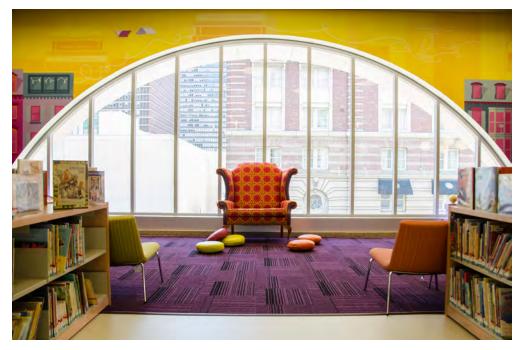

### **Boston Public Library** Boston, MA

**Design Firm** William Rawn Associates

#### Scope

Touch-down stations, circulation desks and ancillary furniture for the new Johnson Building of the library.