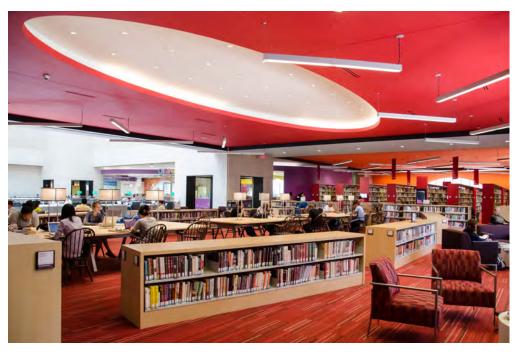

### **Boston Public Library** Boston, MA

**Design Firm** William Rawn Associates

#### Scope

Touch-down stations, circulation desks and ancillary furniture for the new Johnson Building of the library.