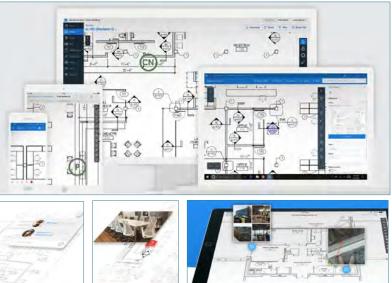

#### PlanGrid - Installation & Punchlist Tracking

- Record details and progress from the field by adding photos and notes to the plan
- resolve punchlist faster
- Hyperlink your plan to RFIs and spec sheets for instant reference
- Generate as-builts, reports and make handouts with the click of a button

- Comment, mark up issues on the plan directly to