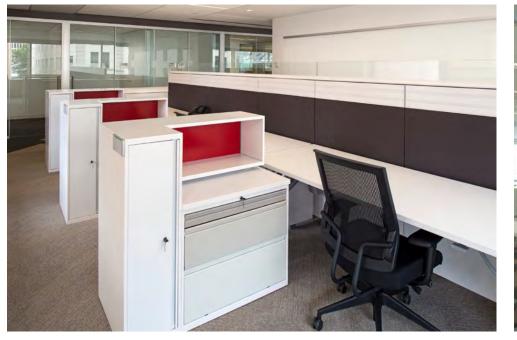

#### **Peabody** Office

Harvard Busir Boston, MA

**Design Firm** MDS

Project Manager Redgate

Scope

668 workstations, conference rooms, lounge areas, kitchenettes and 1,764 linear feet of architectural walls