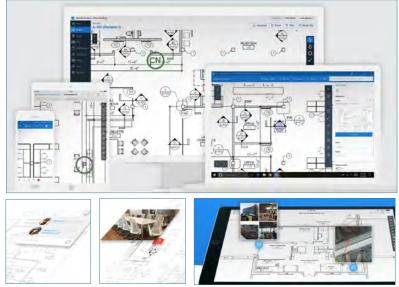

#### PlanGrid - Installation & Punchlist Tracking

- Record details and progress from the field by adding photos and notes to the plan
- resolve punchlist faster
- Hyperlink your plan to RFIs and spec sheets for instant reference
- Generate as-builts, reports and make handouts with the click of a button

- Comment, mark up issues on the plan directly to